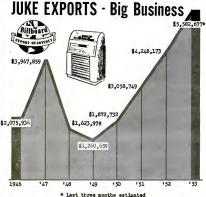

# COIN MACHINE EXPORTS HIT \$10,657,844 IN 1953

ov operators from Mozam-to Manila. key to this huge plus